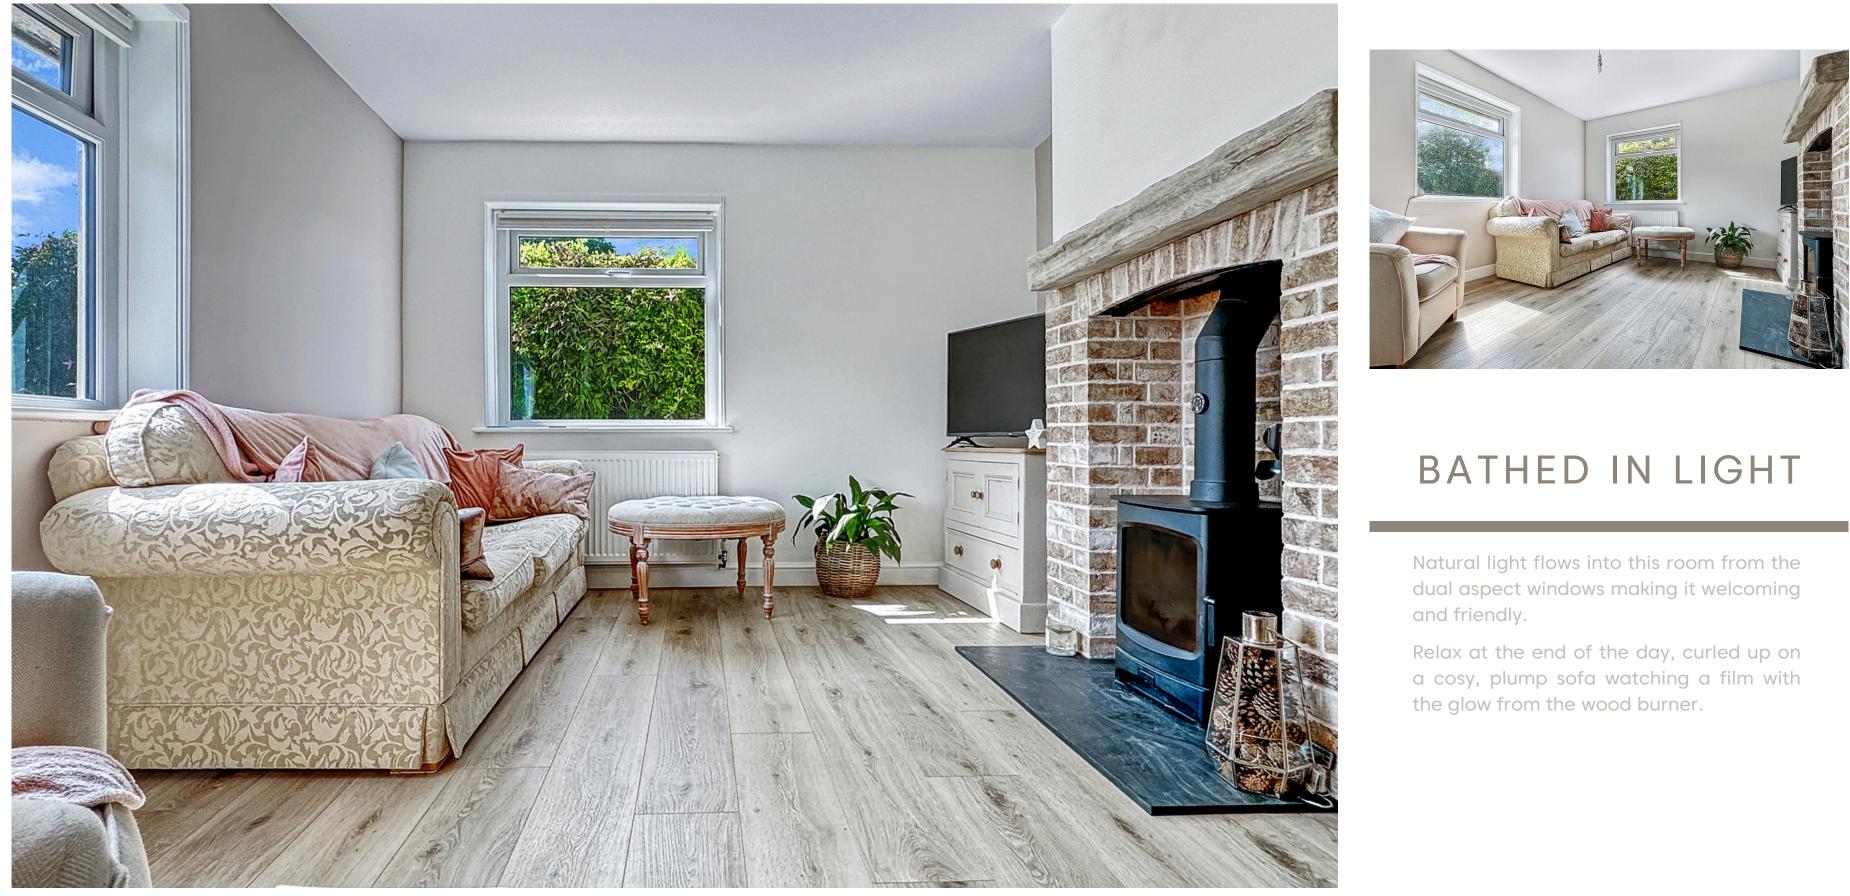

#### SWEET DREAMS

Upstairs, the cottage boasts three comfortable bedrooms, including a master bedroom that offers a peaceful sanctuary. The additional rooms are versatile and can be used as children's bedrooms, a home office, guest room or even a hobby room. The modern bathroom is well-equipped, ensuring comfort and convenience for all.