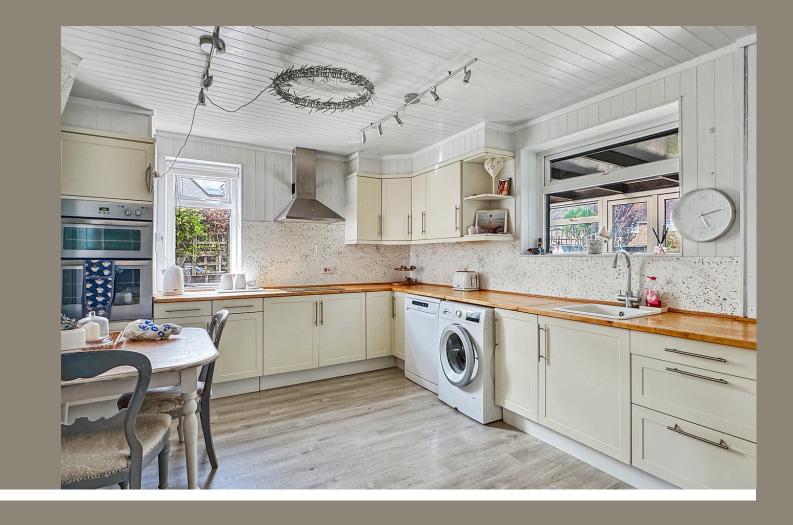

## MORE TO EXPLORE

The well-appointed kitchen is generously sized, offering ample storage and workspace, perfect for those who enjoy cooking and entertaining.

The sunroom at the rear of the property provides a delightful space to relax while overlooking the beautifully maintained rear garden, which is a true haven for outdoor enthusiasts.