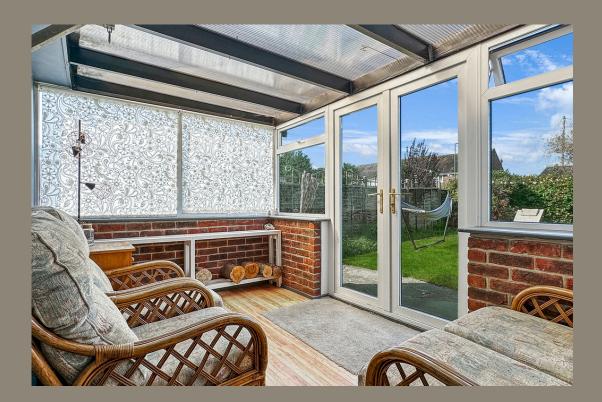

## MORE TO EXPLORE

The well-appointed kitchen is generously sized, offering ample storage and workspace, perfect for those who enjoy cooking and entertaining.

The sunroom at the rear of the property provides a delightful space to relax while overlooking the beautifully maintained rear garden, which is a true haven for outdoor enthusiasts.

A fantastic family space - where you can enjoy peaceful grownup time by closing the doors to section off the conservatory that makes it an ideal area for the children to play.