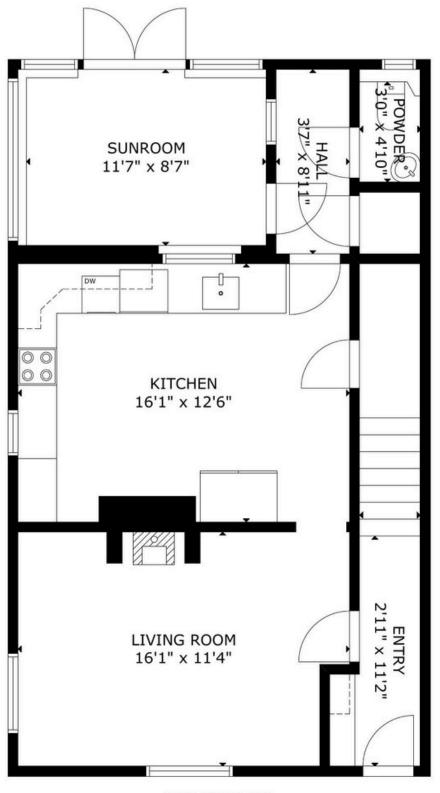

GROSS INTERNAL AREA TOTAL: 1,194 sq.ft FLOOR 1: 660 sq.ft, FLOOR 2: 534 sq.ft SIZE AND DIMENSIONS ARE APPROXIMATE, ACTUAL MAY VARY

GROSS INTERNAL AREA TOTAL: 1,194 sq.ft FLOOR 1: 660 sq.ft, FLOOR 2: 534 sq.ft SIZE AND DIMENSIONS ARE APPROXIMATE, ACTUAL MAY VARY