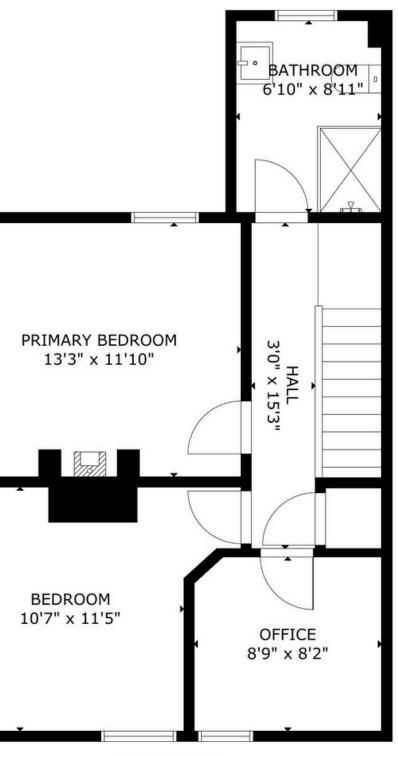

GROSS INTERNAL AREA TOTAL: 1,194 sq.ft FLOOR 1: 660 sq.ft, FLOOR 2: 534 sq.ft SIZE AND DIMENSIONS ARE APPROXIMATE, ACTUAL MAY VARY

GROSS INTERNAL AREA TOTAL: 1,194 sq.ft FLOOR 1: 660 sq.ft, FLOOR 2: 534 sq.ft SIZE AND DIMENSIONS ARE APPROXIMATE, ACTUAL MAY VARY