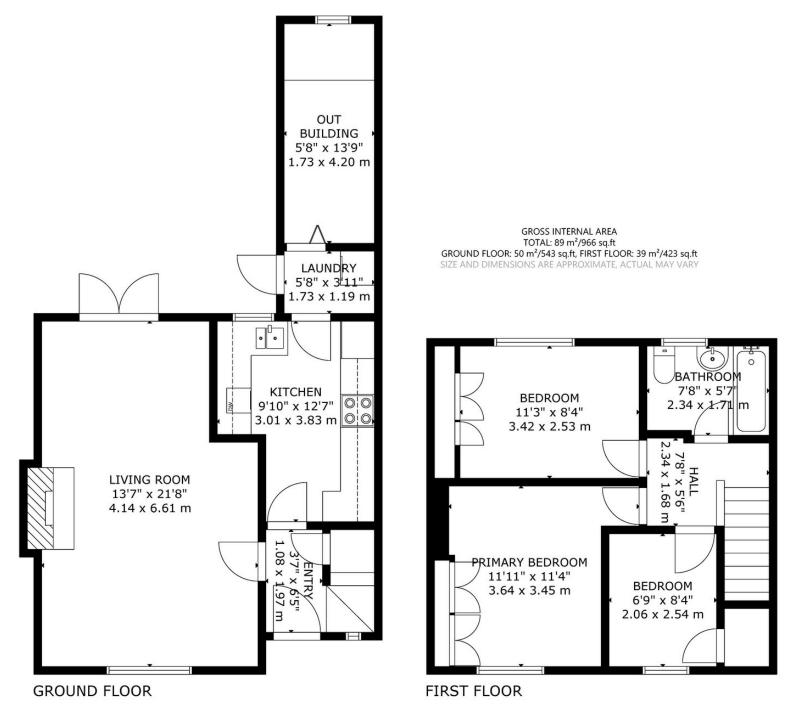

Boasting uninterrupted views of Goodwood farmland, the Trundle, and Goodwood Racecourse, this home features a spacious living/dining room, neutral tones throughout, and the potential to convert the adjoining outbuilding into an extended kitchen (subject to any planning).