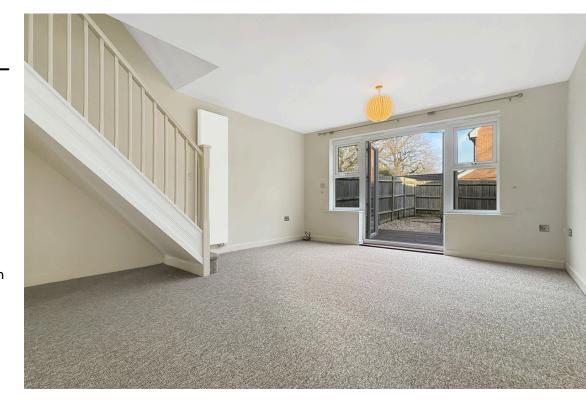

The open-plan living/dining room stretches over 29ft and the abundance of natural light creates an inviting space where you can relax after a busy day, host lively gatherings, or enjoy peaceful evenings.

French doors lead to the private rear garden, a perfect spot for summer barbecues under twinkling fairy lights or a quiet morning coffee surrounded by nature's calm.

Upstairs, the two spacious double bedrooms are peaceful retreats. Each features its own en-suite bathroom, providing a touch of luxury that makes everyday living feel special.