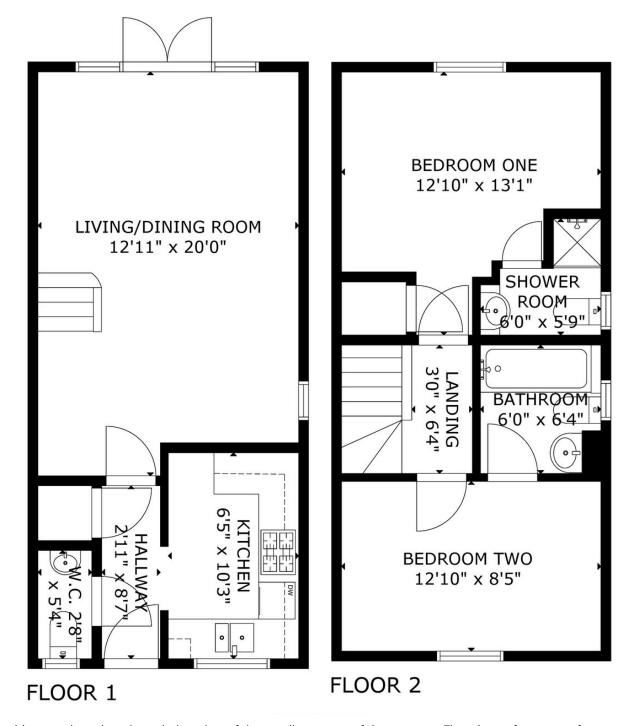

This beautifully presented two-bedroom semi-detached property offers modern convenience, spacious interiors, and a peaceful environment close to Chichester's most sought-after amenities.

Upon entering you will find a convenient downstairs cloakroom to the left and the modern kitchen on the right. It is designed for style and functionality, with integrated appliances, sleek cabinetry, and generous work surfaces. Preparing meals becomes a joy, whether hosting friends or enjoying a quiet dinner for two.

The open-plan living/dining room stretches over 29ft and the abundance of natural light creates an inviting space where you can relax after a busy day, host lively gatherings, or enjoy peaceful evenings.

French doors lead to the private rear garden, a perfect spot for summer barbecues under twinkling fairy lights or a quiet morning coffee surrounded by nature's calm.

Upstairs, the two spacious double bedrooms are peaceful retreats. Each features its own en-suite bathroom, providing a touch of luxury that makes everyday living feel special.

The master bedroom, bathed in natural light, is a sanctuary where you can unwind and recharge. The second bedroom is equally charming and versatile ideal as a guest suite, home office, or creative space.