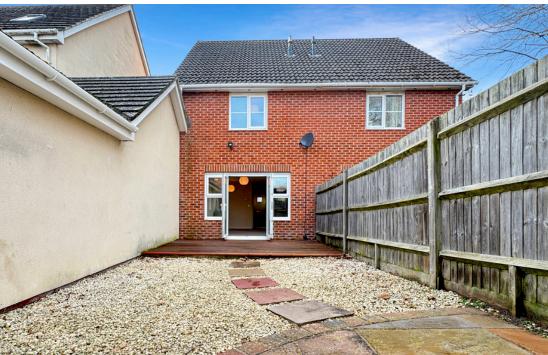

Your private rear garden is more than an outdoor space it's an extension of your living area. Thoughtfully designed with a mix of decking and gravel, it offers the perfect setting for alfresco dining, sunset drinks, or quiet moments with a good book.