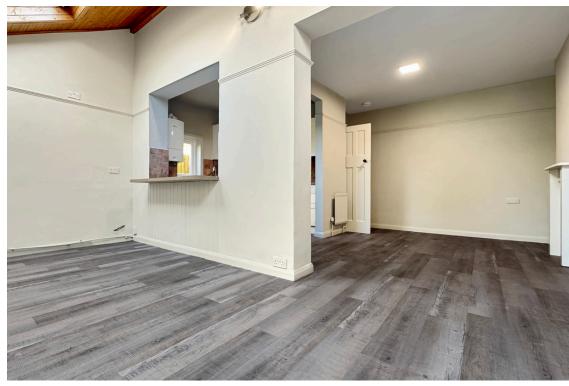

• Utility Room

Stylish, bright and ready to move into, this spacious home offers a welcoming living room, a stunning open-plan kitchen/dining room with skylight and sliding doors to the garden, plus a separate utility room and downstairs WC.