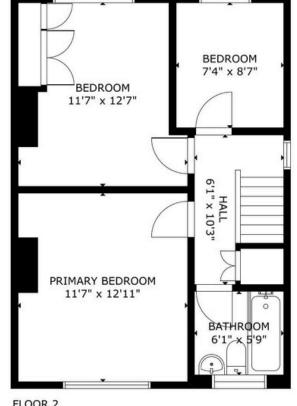

Upstairs you will find the three bedrooms, and a sleek, modern family bathroom.

Step outside into the private garden, perfect for letting children or dogs burn off excess energy, alfresco dining, or simply unwinding in the sunshine.

FLOOR 1

GROSS INTERNAL AREA TOTAL: 1,191 sq ft FLOOR 1: 718 sq ft, FLOOR 2: 473 sq ft SIZE AND DIMENSIONS ARE APPROXIMATE, ACTUAL MAY VARY

Viewing Strictly by arrangement via the sellers sole agents - PMS Lettings & Sales 01243 788257