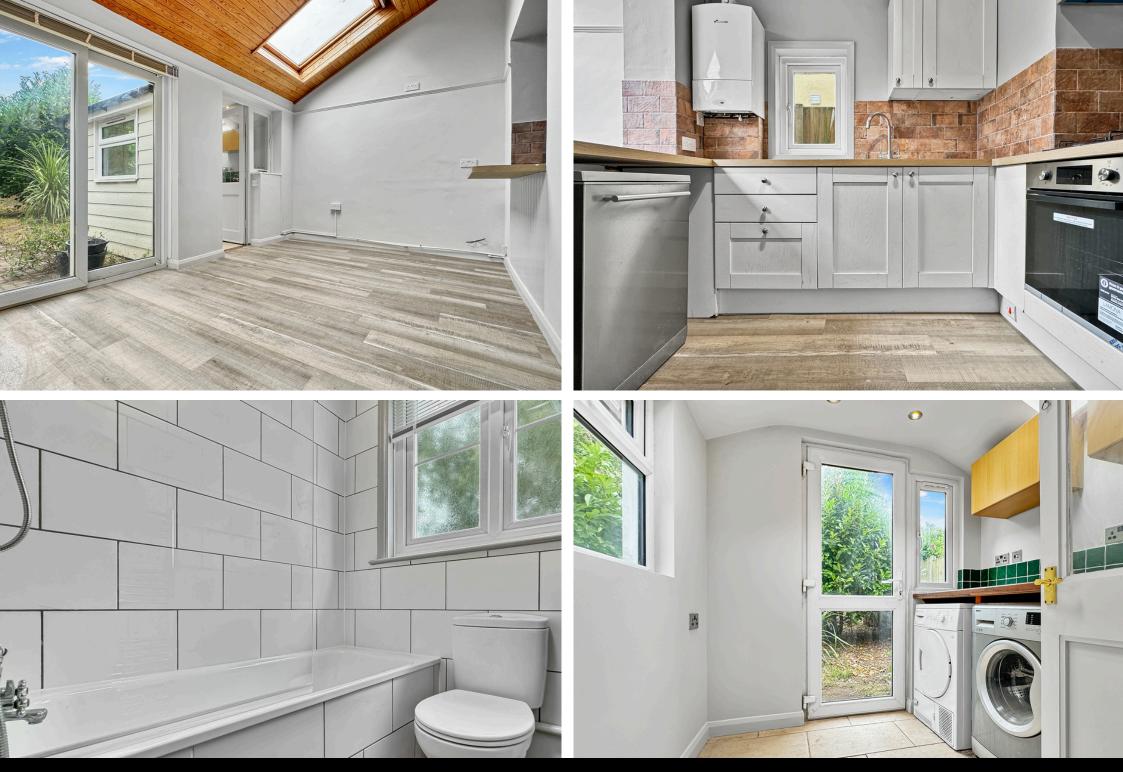

• Utility Room

Stylish, bright and ready to move into, this spacious home offers a welcoming living room, a stunning open-plan kitchen/dining room with skylight and sliding doors to the garden, plus a separate utility room and downstairs WC.

Upstairs you will find the three bedrooms, and a sleek, modern family bathroom.

Step outside into the private garden, perfect for letting children or dogs burn off excess energy, alfresco dining, or simply unwinding in the sunshine.