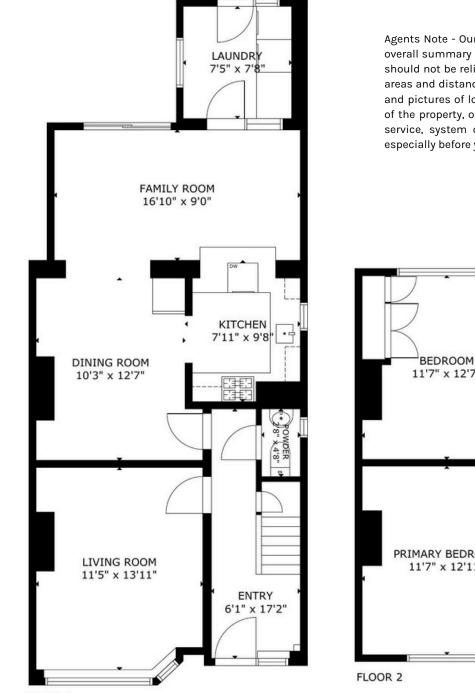

FLOOR 1

GROSS INTERNAL AREA TOTAL: 1,191 sq ft FLOOR 1: 718 sq ft, FLOOR 2: 473 sq ft SIZE AND DIMENSIONS ARE APPROXIMATE, ACTUAL MAY VARY

Viewing Strictly by arrangement via the sellers sole agents - PMS Lettings & Sales 01243 788257