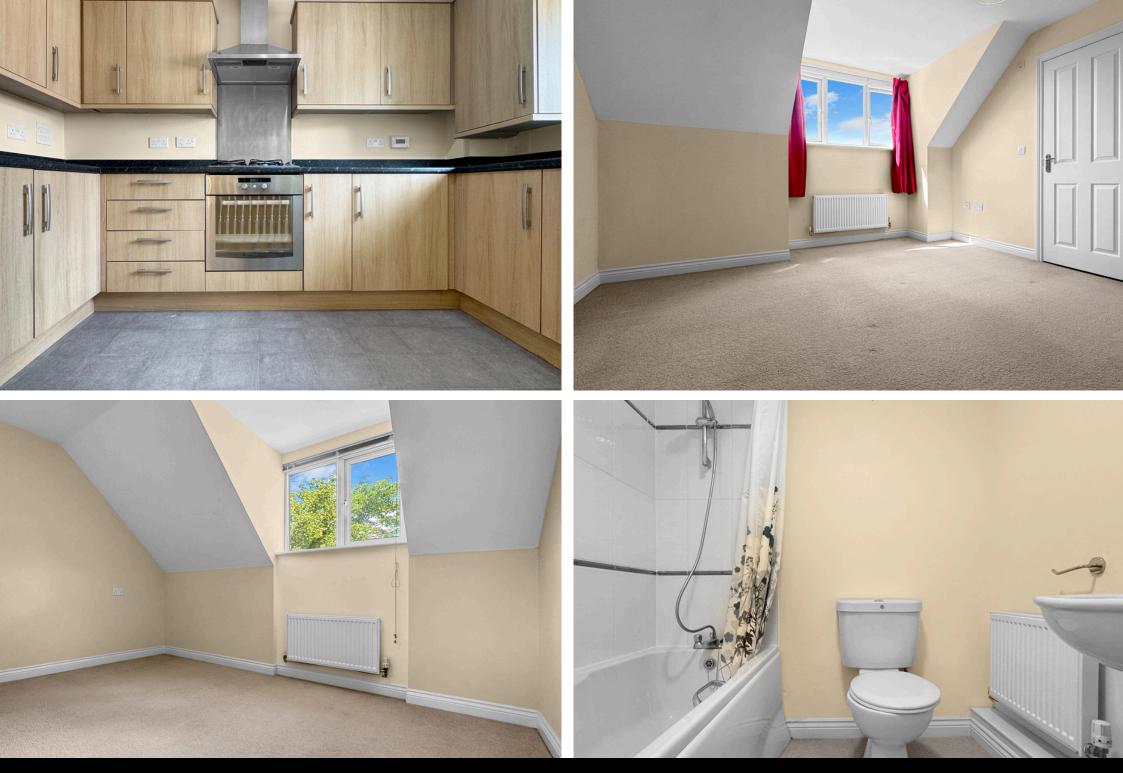

Inside, the property features a bright and spacious living/dining room with dual-aspect windows, a modern kitchen, and a convenient W.C. Upstairs, there are two double bedrooms, the main bedroom with an en-suite shower room, and a modern family bathroom.

While the property is clean and tidy throughout, it would benefit from some light cosmetic updating, such as redecoration and replacement carpets, allowing buyers to add their own stamp.

The property is located within Graylingwell Park (an award-winning development set in 85 acres of parkland), just a 15-minute walk from Chichester's historic city centre. Shops, restaurants, the Festival Theatre, and the mainline station with direct trains to London are all nearby.