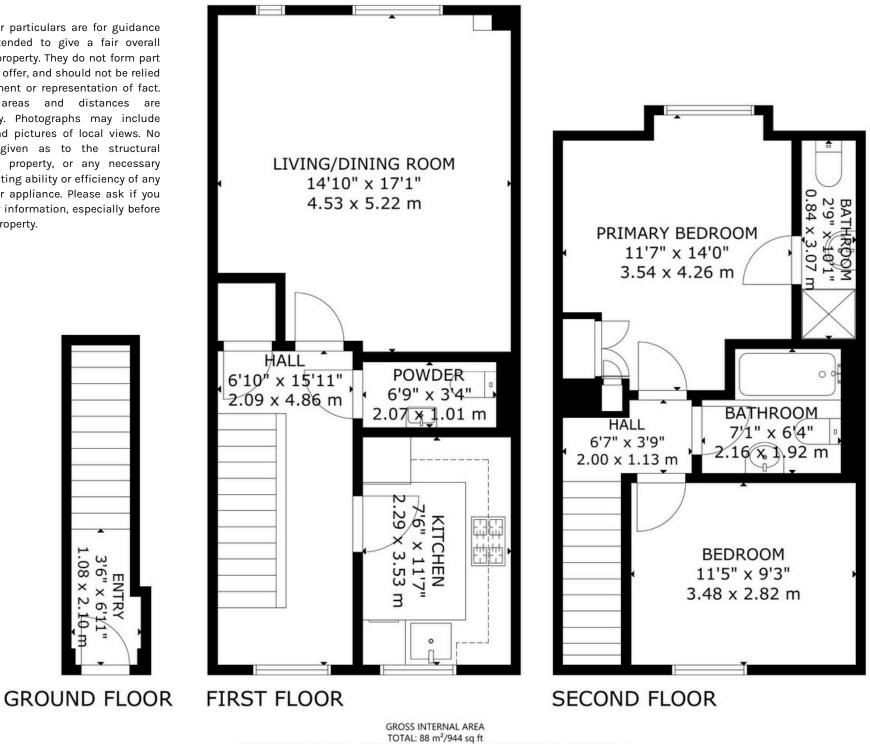

GROUND FLOOR: 5 m²/50 sq ft, FIRST FLOOR: 46 m²/491 sq ft, SECOND FLOOR: 37 m²/403 sq ft

SIZE AND DIMENSIONS ARE APPROXIMATE, ACTUAL MAY VARY

Viewing Strictly by arrangement via the sellers sole agents - PMS Lettings & Sales 01243 788257