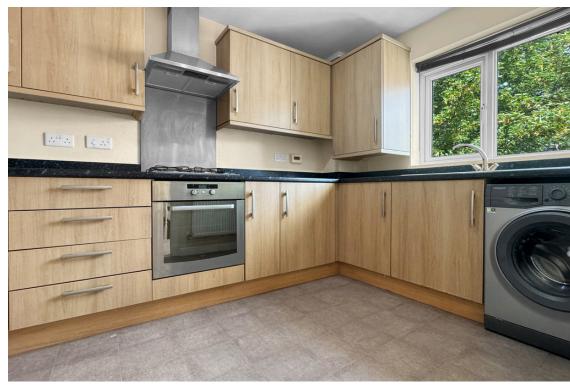

Inside, the property features a bright and spacious living/dining room with dual-aspect windows, a modern kitchen, and a convenient W.C. Upstairs, there are two double bedrooms, the main bedroom with an en-suite shower room, and a modern family bathroom.

While the property is clean and tidy throughout, it would benefit from some light cosmetic updating, such as redecoration and replacement carpets, allowing buyers to add their own stamp.

The property is located within Graylingwell Park (an award-winning development set in 85 acres of parkland), just a 15-minute walk from Chichester's historic city centre. Shops, restaurants, the Festival Theatre, and the mainline station with direct trains to London are all nearby.