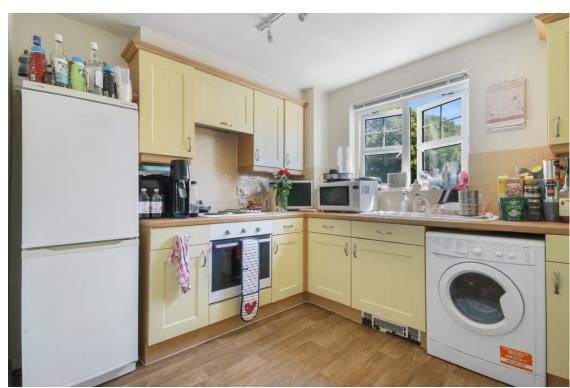

A first-floor flat situated in a purpose-built block within a short walk of the city centre and would be an ideal investment or for a first-time purchase.

The property has a good size sitting/dining room with a Juliette balcony, a fitted kitchen and two bedrooms.