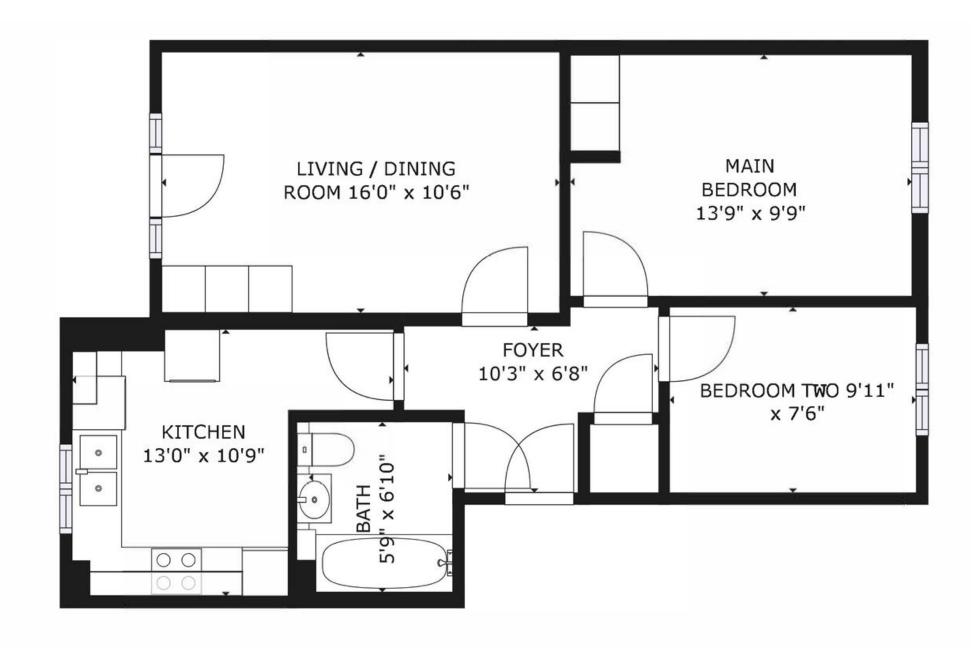

A first-floor flat situated in a purpose-built block within a short walk of the city centre and would be an ideal investment or for a first-time purchase.

The property has a good size sitting/dining room with a Juliette balcony, a fitted kitchen and two bedrooms.

There is a modern bathroom, whilst outside there is an allocated parking space, visitors spaces, allocated bike/storage cupboard areas, use of the communal gardens and no onward purchase.

The apartment is a very short walk from St Richards Hospital and a quarter of a mile from Chichester University, whilst the city centre is around a mile to the west.