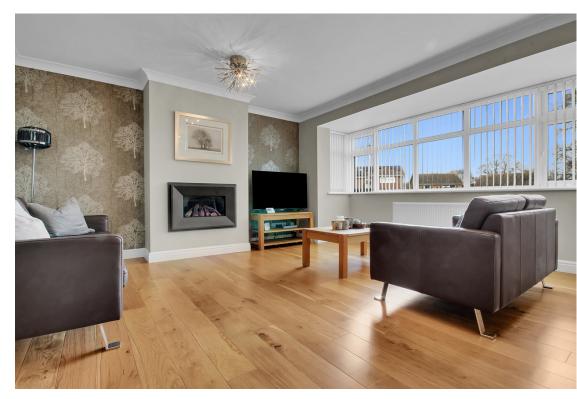

Entrance hall with door to modern fitted cloakroom. The spacious living room is situated at the front of the property and has a large bay window allowing the light to flood in.

The kitchen/dining room is open plan and benefits from underfloor heating. There is a range of high-gloss wall and base units, an integrated Neff self-cleaning oven, microwave and an integrated Neff dishwasher. French doors open onto the rear garden which has a large patio, lawn and raised borders.