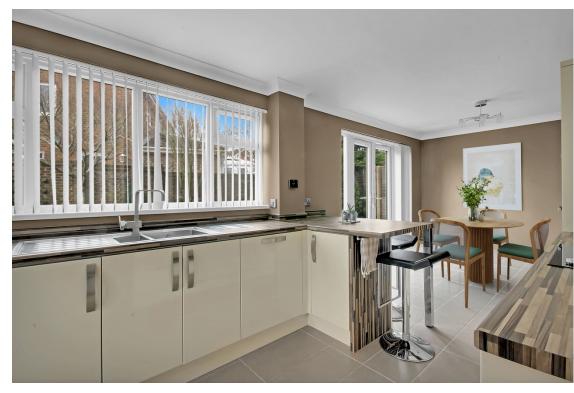

Entrance hall with door to modern fitted cloakroom. The spacious living room is situated at the front of the property and has a large bay window allowing the light to flood in.

The kitchen/dining room is open plan and benefits from underfloor heating. There is a range of high-gloss wall and base units, an integrated Neff self-cleaning oven, microwave and an integrated Neff dishwasher. French doors open onto the rear garden which has a large patio, lawn and raised borders.