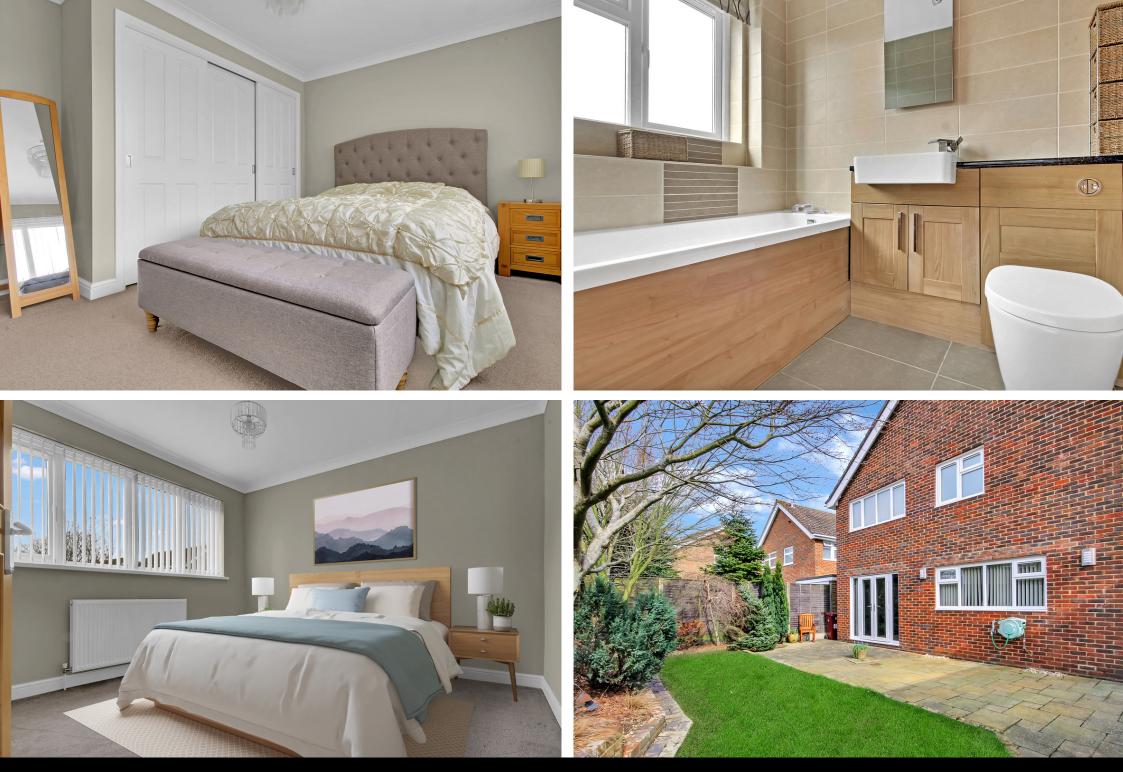

Entrance hall with door to modern fitted cloakroom. The spacious living room is situated at the front of the property and has a large bay window allowing the light to flood in.

The kitchen/dining room is open plan and benefits from underfloor heating. There is a range of high-gloss wall and base units, an integrated Neff self-cleaning oven, microwave and an integrated Neff dishwasher. French doors open onto the rear garden which has a large patio, lawn and raised borders.

Upstairs there are three good-sized bedrooms, a modern family bathroom, and a separate modern shower room.

The front is mainly laid to lawn with a driveway leading to a 25 ft garage with up and over door, rear door, power and light.