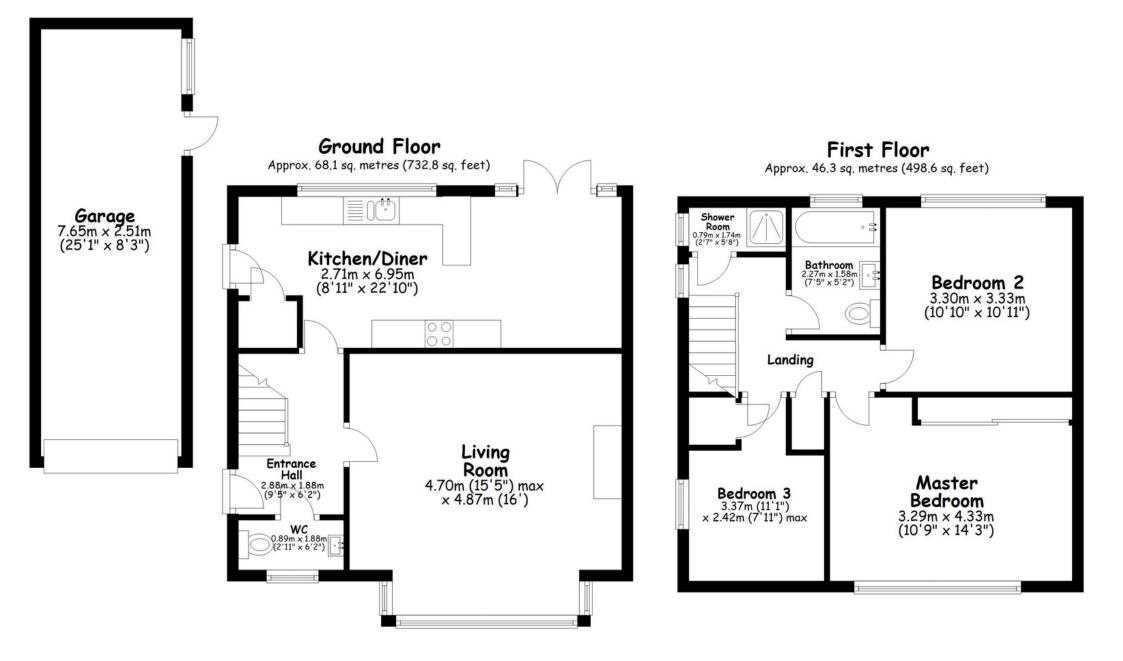

Entrance hall with door to modern fitted cloakroom. The spacious living room is situated at the front of the property and has a large bay window allowing the light to flood in.

The kitchen/dining room is open plan and benefits from underfloor heating. There is a range of high-gloss wall and base units, an integrated Neff self-cleaning oven, microwave and an integrated Neff dishwasher. French doors open onto the rear garden which has a large patio, lawn and raised borders.

Upstairs there are three good-sized bedrooms, a modern family bathroom, and a separate modern shower room.

The front is mainly laid to lawn with a driveway leading to a 25 ft garage with up and over door, rear door, power and light.