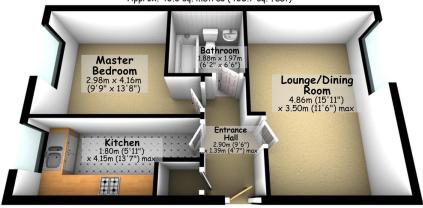

## Leasehold

- 999 years from 1995
- Service Charge 2020/21: £256.00 paid quarterly
  - Ground Rent 2020/21: £ Peppercorn

First Floor

Approx. 43.3 sq. metres (465.7 sq. feet)

Total area: approx. 43.3 sq. metres (465.7 sq. feet)