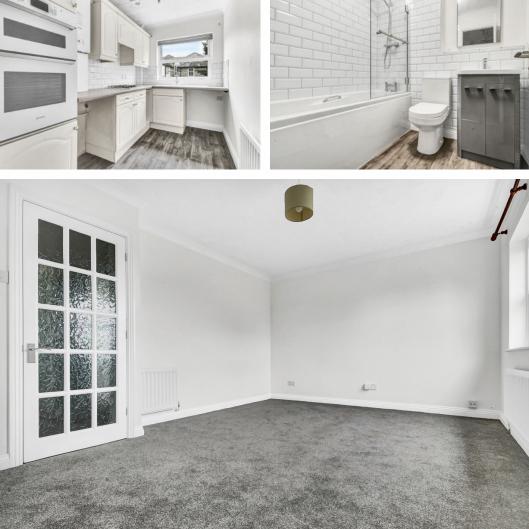

# **Key Features**

- Living / Dining Room
- Galley Style Kitchen
- Double Bedroom
- Bathroom
- Gas Fired Central Heating
- Storage Cupboard
- Loft Access