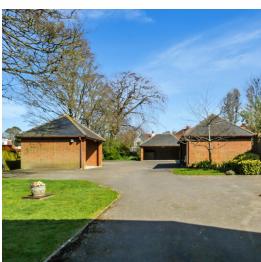

**Mayfair Court** 





# The Property

Set in a fabulous, quiet location and an easy walk to the city centre.

Discover this first floor apartment with double bedroom.

A serene bolthole from the bustle of busy life for a first time buyer or a perfect opportunity for an investment purchase.





# **Key Features**

- Living / Dining Room
- Galley Style Kitchen
- Double Bedroom
- Bathroom
- Gas Fired Central Heating
- Storage Cupboard
- Loft Access

# **Parking**

• Allocated Carport

### Outside

Superbly kept communal gardens

## Leasehold

- 999 years from 1995
- Service Charge 2020/21: £256.00 paid quarterly
  - Ground Rent 2020/21: £ Peppercorn









First Floor

Approx. 43.3 sq. metres (465.7 sq. feet)



Total area: approx. 43.3 sq. metres (465.7 sq. feet)







**Mayfair Court** 



To view

Call: 01243 788257 (option 2) Email: hello@pmsea.co.uk **Proudly Present by**